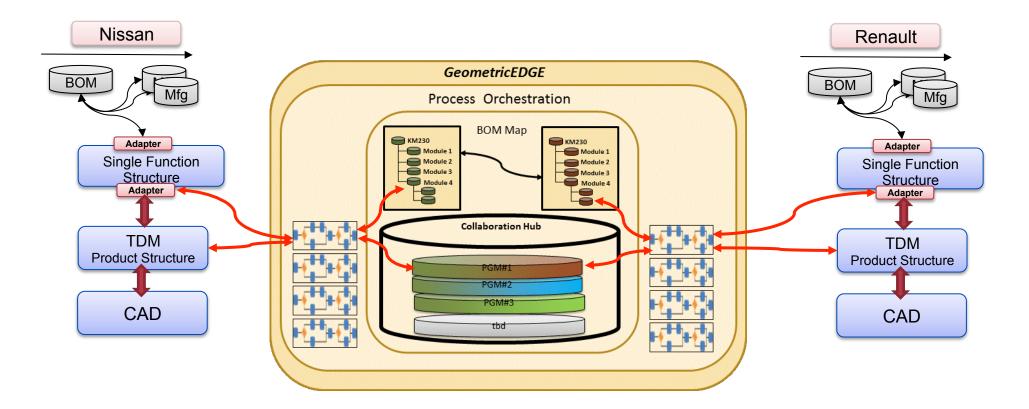

#### **GeometricEDGE for Heterogenous BOM/CAD Interop**

Global Product Data Interoperability Summit | 2014

🛱 ELYSIUM

Parker