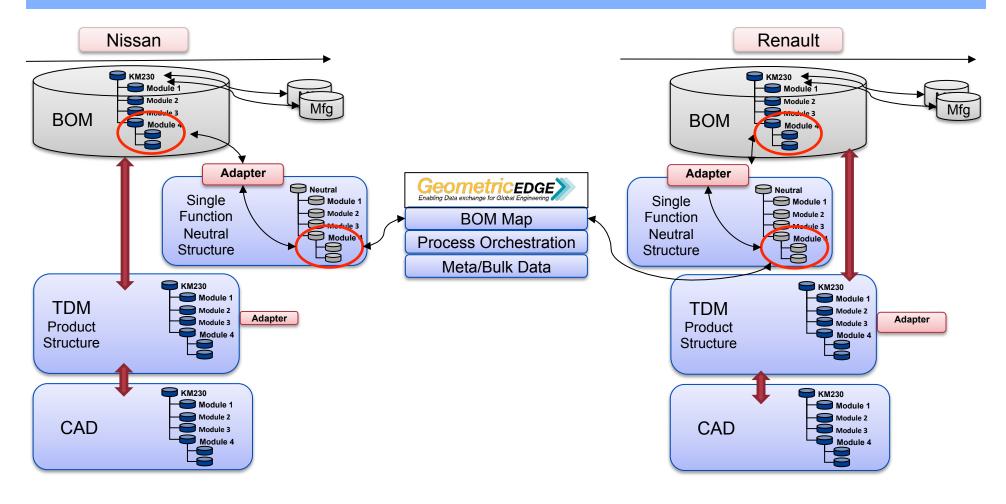

#### **GeometricEDGE for Heterogenous BOM/CAD Interop**

Global Product Data Interoperability Summit | 2014

🛱 ELYSIUM