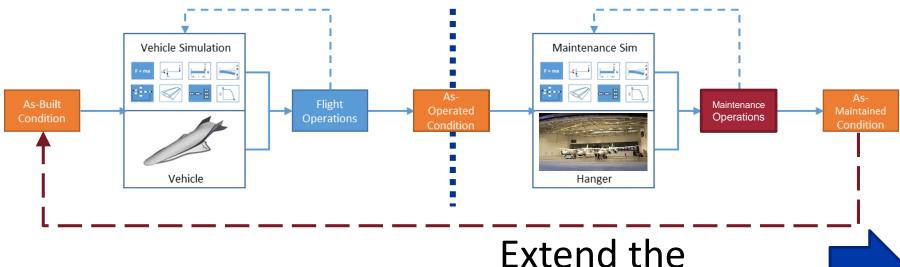

#### VEHICLE

#### MAINTENANCE

#### Extend the Product Lifecycle

NORTHROP GRUMMAN

BOEING

2 ELYSIUM

OBAL PRODUCT DATA

TEIND

NORTHROP GRUMMAN

# Extend the Product Lifecycle

NORTHROP GRUMMAN