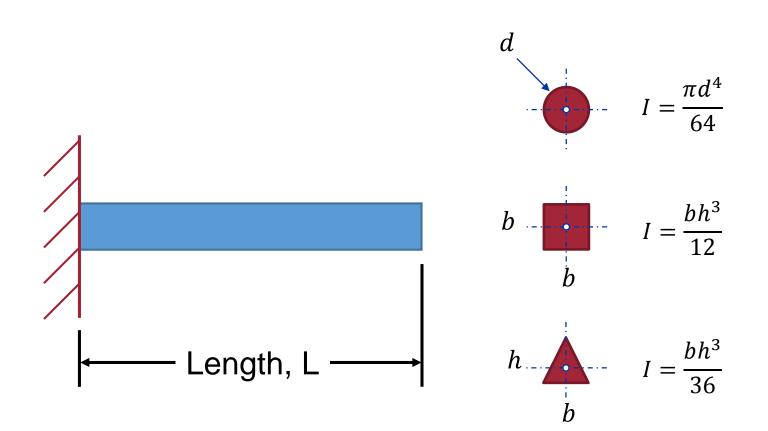

#### **Structural Rigidity**

GLOBAL PRODUCT DATA

₽ ELYSIUM

NORTHROP GRUMMAN

BOEING

#### **3D Analysis Model – Stress**

Global Product Data Interoperability Summit | 2017

Stress, 
$$\sigma_a = \frac{bending \ moment}{section \ modulus} = \frac{PL}{I/z}$$