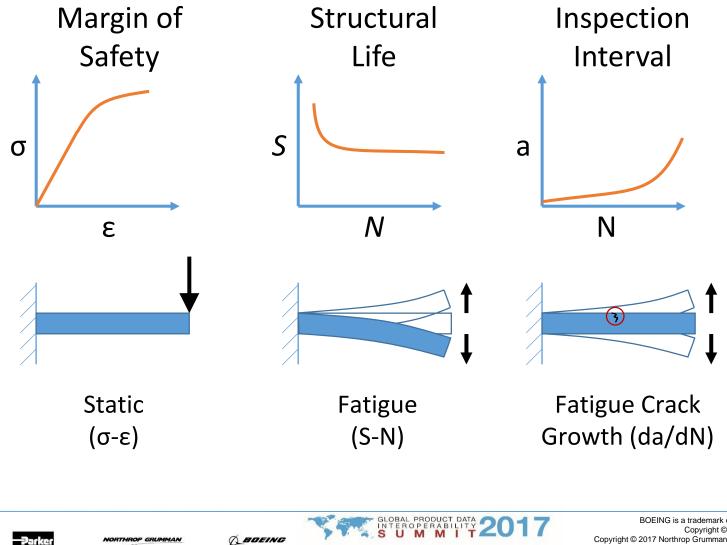

#### **Structural Rigidity**

GLOBAL PRODUCT DATA

₽ ELYSIUM

NORTHROP GRUMMAN

BOEING

#### **3D Analysis Model – Stress**

Global Product Data Interoperability Summit | 2017

Stress, 
$$\sigma_a = \frac{bending \ moment}{section \ modulus} = \frac{PL}{I/z}$$

#### Wing Cantilever Beam Model

Global Product Data Interoperability Summit | 2017

**₽ ELYSIUM** 

NORTHROP GRUMMAN

BOEING

ELYSIUM Parker