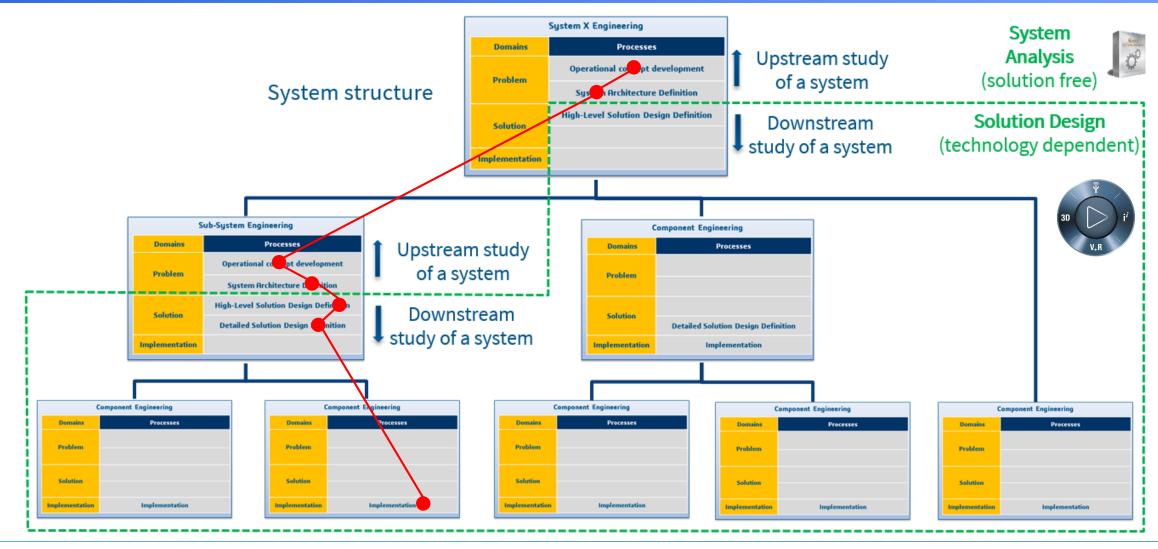

### **System Traceability Overview**

### Digital grid of authoring flow summary