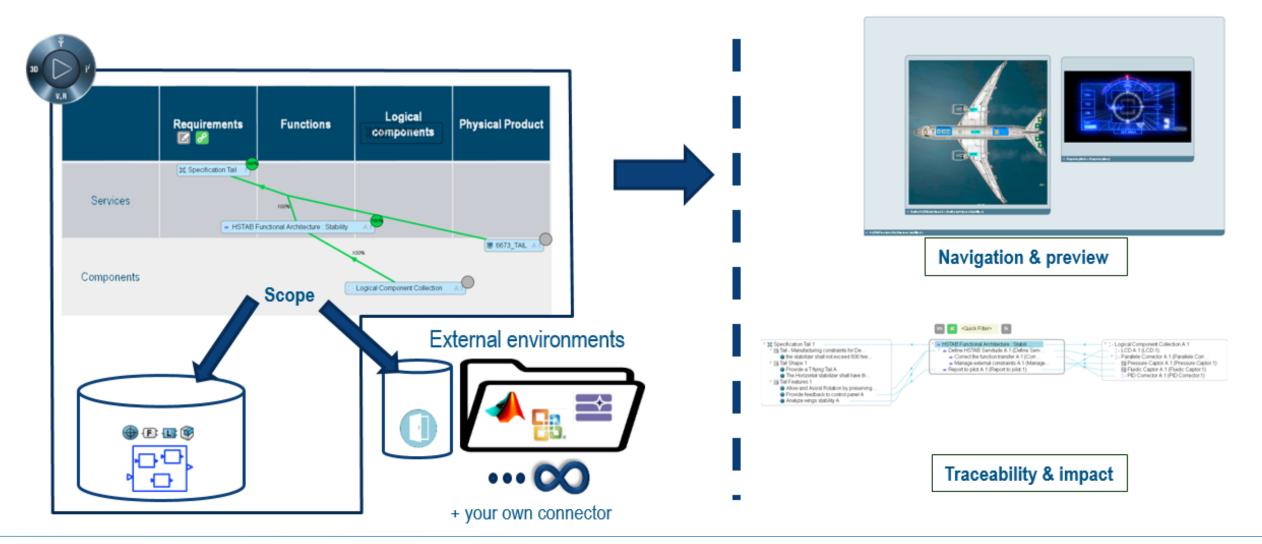

### **System Traceability Overview**

### Digital grid of authoring flow summary