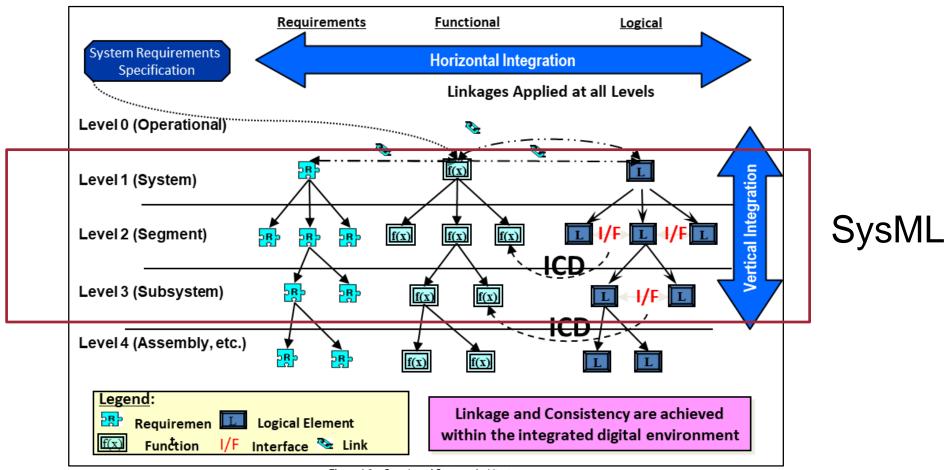

## **Example System Architecting in SysML SysML Model Level**

Figure 1.2 – Overview of Systems Architecture