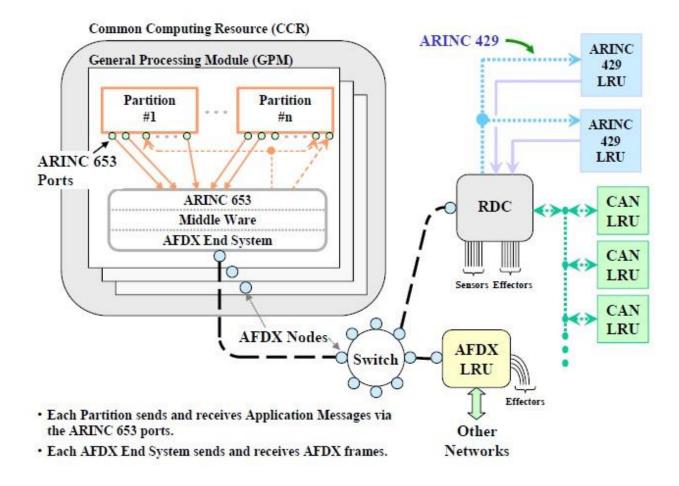

ENCE Platform to Support Boeing's Digital Thread

Lucas Aviles, Boeing John Herrold, Boeing Ted Thiagarajah Dassault Raphael Pioger, Dassault



#### **Outline**

- Boeing Digital Transformation Initiative Context
- Boeing MBSE Process and Environment
- System Architecting in SysML Example
- System Traceability Overview
- Cameo / 3DX Transformation Overview
- Cameo / 3DX Transformation and System Traceability Demo



### **High Level Boeing Digital Transformation Initiative Context**







### **High Level Boeing Digital Transformation Initiative Context**







### **Boeing MBSE Process and Environment**









## **Example System Architecting in SysML SysML Model Level**



Figure 1.2 – Overview of Systems Architecture





## Example System Architecting in SysML 787 A664 Architoon





# Example System Architecting in SysML SysML Example Model







### **Enterprise-Ready MBSE Context**

Global Product Data Interoperability Summit | 2019

### **Business Operations**

ERP

PLM

DME

MOM

Contracts/ Sub-Contracts/ Regulatory

Programs

Systems Engineering Specialty Engineering

Design Disciplines

Electrical

Trades and Analysis

Digital Asset Management

CDRL Compliance SDRL DIDs IMS OBS WBS PBS FoS Portfolio Architecture
Needs Analysis,
Requirements
Harmonizing
Specialty
Engineering,
Deign
Disciplines, &
Trades
Interface
Management

R&M
Sustainability
Producibility
Survivability

Electronic
Fluidic
Thermal
Mechanical
Structural
Aerodynamic

SoS
Architecture
Systems
Design
Parametric

### Alignment of ER-MBSE with 2CES Vision & Values





### 3DEXPERIENCE Platform :