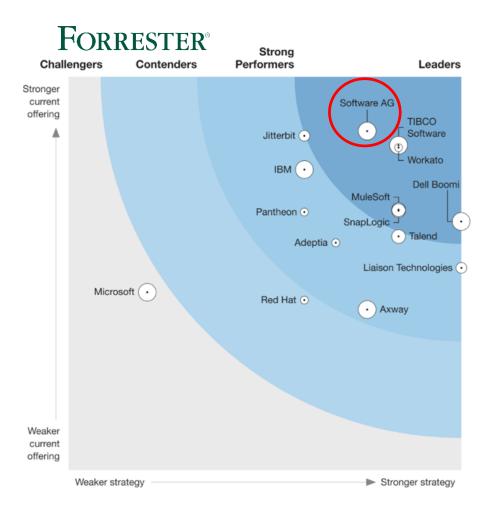

## **Gartner**

Magic Quadrant for Industrial IoT Platforms, June 2019

Strategic iPaaS And Hybrid Integration Platforms, Q1 2019