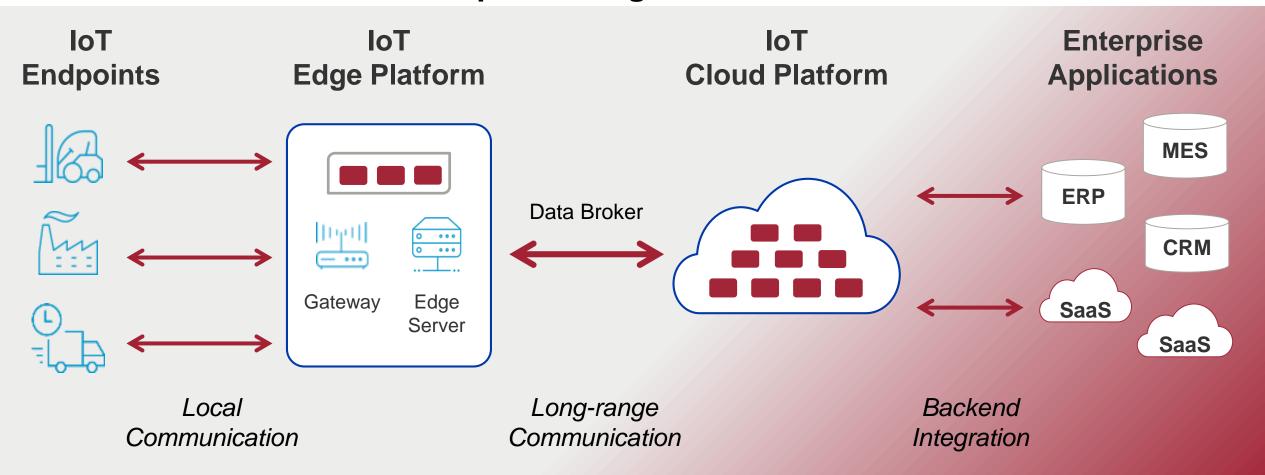

# IoT Platforms are distributed and complex

Global Product Data Interoperability Summit | 2019

80% of IoT Architecture requires integration

# Distributed Architecture

- Flexible deployment options:
  - > in the cloud
  - > at the edge
  - on premises
- Common APIs throughout uniform underlying technology
- > Write once, deploy anywhere

Global Product Data Interoperability Summit | 2019