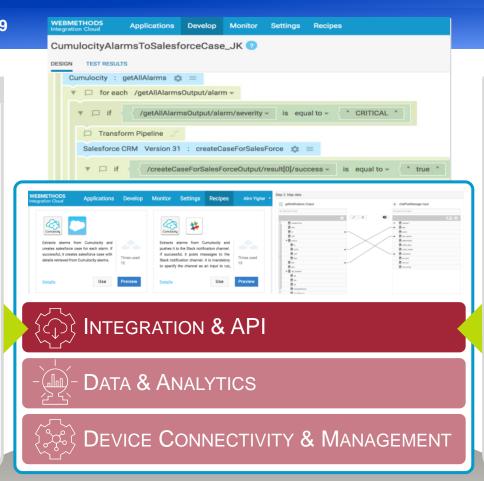

# **Integration & API**

Global Product Data Interoperability Summit | 2019

#### **Hybrid Integration**

- Easily integrate device data with Enterprise Apps, Cloud Apps, Big Data Apps, Data Lakes and 3<sup>rd</sup> Party Ecosystems
- 170+ adapters: SAP, Oracle, Siebel,
   Salesforce, MS Dynamics, AWS S3, ...
- Start automated actions based on IoT events (e.g. remedy actions, kick off smart contracts, send technician out)
- Manipulate data with graphical mapping & convert it into other formats
- Pre-built connectors and recipes to accelerate common integration tasks

#### **API Management**

- Full lifecycle API Management for delivering higher-value data via REST, SOAP, etc.
- API Portal for API design, development, promotion and 3<sup>rd</sup> party access
- API Gateway for security, authorization, monitoring, governance & monetization