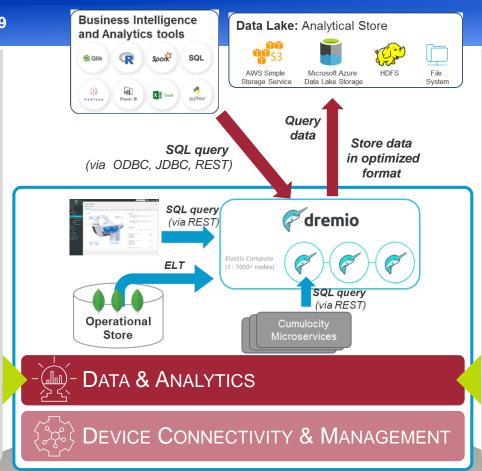

# **Data Management**

Global Product Data Interoperability Summit | 2019

#### **Operational Data Store**

- Elastically scalable data store based on MongoDB
- Full data isolation on tenant level and configurable data retention policies

#### **Analytical Data Store**

- Batch analytics service to efficiently store and compress raw data in Parquet files
- Long-term archiving of raw data for the entire platform in data lake of your choice and enrichment with other data sources
- Out-of-the-box integration with Business Intelligence tools and machine learning frameworks to visualize/analyze the data
- In-memory data platform for caching and storage

#### **API Gateway**

- Secure data access, enforce security policy, and data transformations for data trust (available cloud & on-premises)
- Secure device endpoints for device trust (identity, integrity) at edge (roadmap)

# **Integration & API**

Global Product Data Interoperability Summit | 2019

#### **Hybrid Integration**

- Easily integrate device data with Enterprise Apps, Cloud Apps, Big Data Apps, Data Lakes and 3<sup>rd</sup> Party Ecosystems
- 170+ adapters: SAP, Oracle, Siebel,
   Salesforce, MS Dynamics, AWS S3, ...
- Start automated actions based on IoT events (e.g. remedy actions, kick off smart contracts, send technician out)
- Manipulate data with graphical mapping & convert it into other formats
- Pre-built connectors and recipes to accelerate common integration tasks

#### **API Management**

- Full lifecycle API Management for delivering higher-value data via REST, SOAP, etc.
- API Portal for API design, development, promotion and 3<sup>rd</sup> party access
- API Gateway for security, authorization, monitoring, governance & monetization