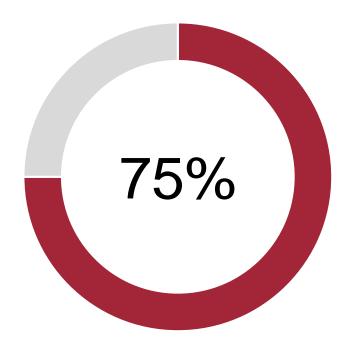

# **Cisco IoT Industry Study**

60% of companies substantially underestimate the complexity of building an IoT Service

75% of self-initiated IoT projects were considered a failure