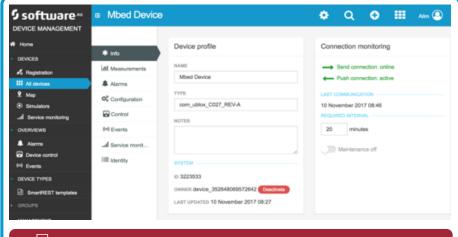

# **Device Management**

Global Product Data Interoperability Summit | 2019

#### **Device Lifecycle**

- Device Inventory & Runtime Statistics
- Device Identity Management
- Credentials per individual device
- Provisioning for small & large deployment
- Auto-registration
- Asset management (network, location, ...)
- Gateway hierarchy and command routing
- Device Twin

#### **Connection Management**

- Connection availability monitoring
- Connection metrics (RSSI, Signal strength)
- Switching between IP and SMS