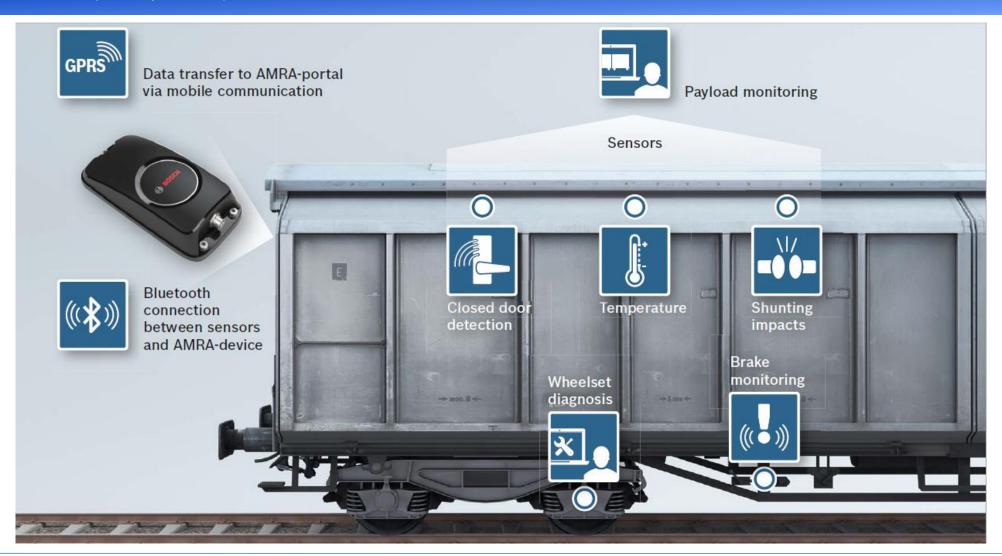

# **Bosch Asset Monitoring for Railway Applications (AMRA)**

# **Online Motion & Vibration Analysis**