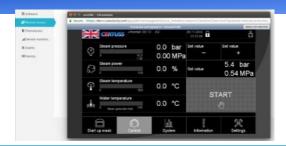

# **Monitoring of Paint Systems**

Global Product Data Interoperability Summit | 2019

# **Predictive Analysis** Robot 11

# **Applied Intelligence in Real-time**

- Real-time signals from paint shop robots
- Anomaly detection score (IO / NIO)
- Detect anomalies in realtime at the edge (Industry PC)
- Closed-loop analytics (real-time execution and re-training of machine learning models)