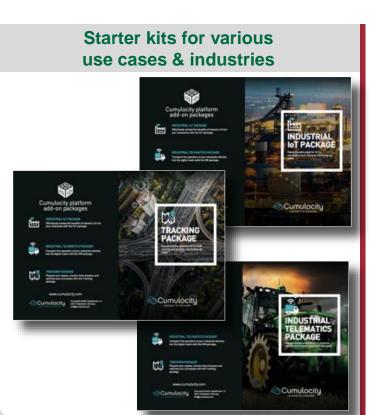

# Pre-packed features, plugins and configurations

Simplifies, speeds & secures time to value:

- Industrial IoT Accelerator:
  Cloud Fieldbus secure connection
  Support for over 300 protocols
  Full featured SCADA-like visualizations
- Telematics Accelerator:
   Connect industrial vehicles
   Optimize vehicle operations
   Analyze environmental conditions
- Tracking Accelerator:
   Connection to locator devices
   Geofencing and localization techniques
   Condition monitoring