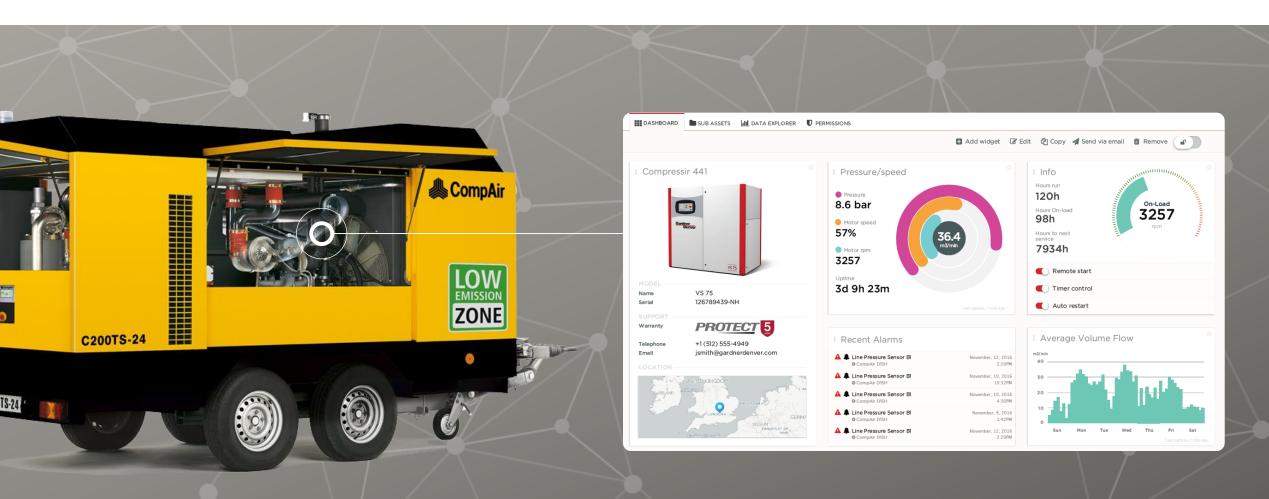

elected Software AG to be our IoT partner because of their comprehensive offering, modularity and GTM model to partner with customers."

- IoT Platform and Digital Architecture team at Stanley Black and Decker

# **Monitoring of Paint Systems**

Global Product Data Interoperability Summit | 2019



# **Predictive Analysis** Robot 11

# **Applied Intelligence in Real-time**

- Real-time signals from paint shop robots
- Anomaly detection score (IO / NIO)
- Detect anomalies in realtime at the edge (Industry PC)
- Closed-loop analytics (real-time execution and re-training of machine learning models)

# **Predictive Maintenance (Plant)**

Global Product Data Interoperability Summit | 2019

Major Global Chemical Company



# 23GW Power across 5,500 Wind Turbines





## **SMART COMPRESSORS**





# **Bosch Asset Monitoring for Railway Applications (AMRA)**





# **Online Motion & Vibration Analysis**





# www.softwareag.com/loT



**Cumulocity** 

# Connect your things and innovate your business

Cumulocity is the leading independent Device and Application Management Internet of Things (IoT) Platform since 2010. Our Internet of Things Platform connects and manages your machines effortlessly, so you can focus on your business's value adding activities.



Connect

Connect your things over any network in minutes with a 'plug and play' approach



Manage

Condition monitoring, real-time analytics and fully configurable dashboards



Extend

Extend your service with easy workflow integration to your business applications

LEARN ABOUT OUR FEATURES →

Our IoT Platform is open, appli