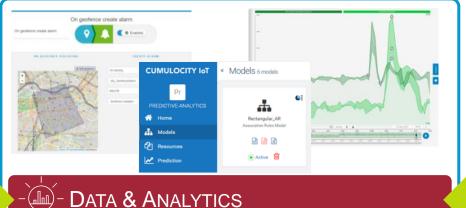

# **Analytics**

Global Product Data Interoperability Summit | 2019

#### **Streaming & Predictive Analytics**

- In-memory filtering, correlation, aggregation and pattern detection with time and location constraints
- Operationalization and model management of predictive models

 For condition monitoring, predictive maintenance, anomaly detection, etc.

#### **Industrial Self-Service Analytics**

- Non-code, graphical streaming analytics environment for domain experts
- Self-service analytics for time series data to analyze, monitor and predict performance of manufacturing processes
- IIoT Cockpit & SCADA visualization
- Digital Twins & Augmented Reality
- Interactive business-focused mashup dashboards with responsive design