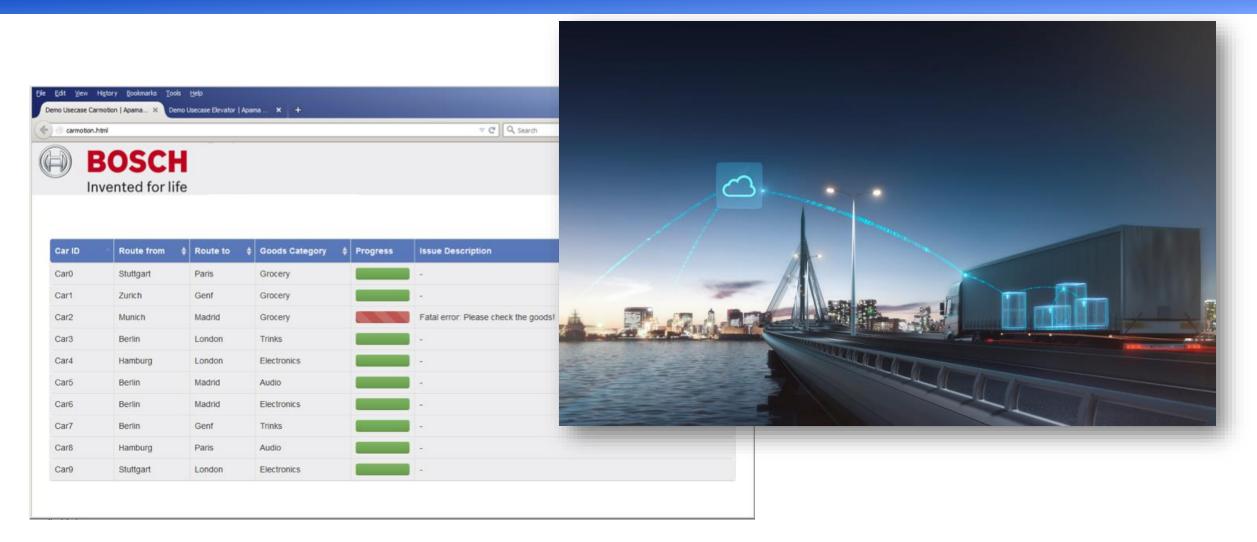

After evaluating 26+ IoT Platforms in the market, we selected Software AG to be our IoT partner because of their comprehensive offering, modularity and GTM model to partner with customers."

- IoT Platform and Digital Architecture team at Stanley Black and Decker