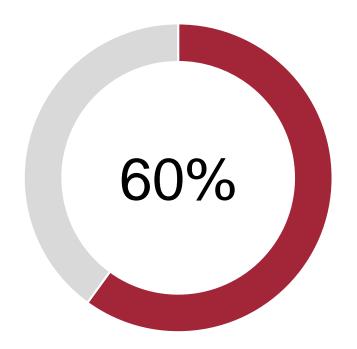

# **Cisco IoT Industry Study**

60% of companies substantially underestimate the complexity of building an IoT Service

75% of self-initiated IoT projects were considered a failure