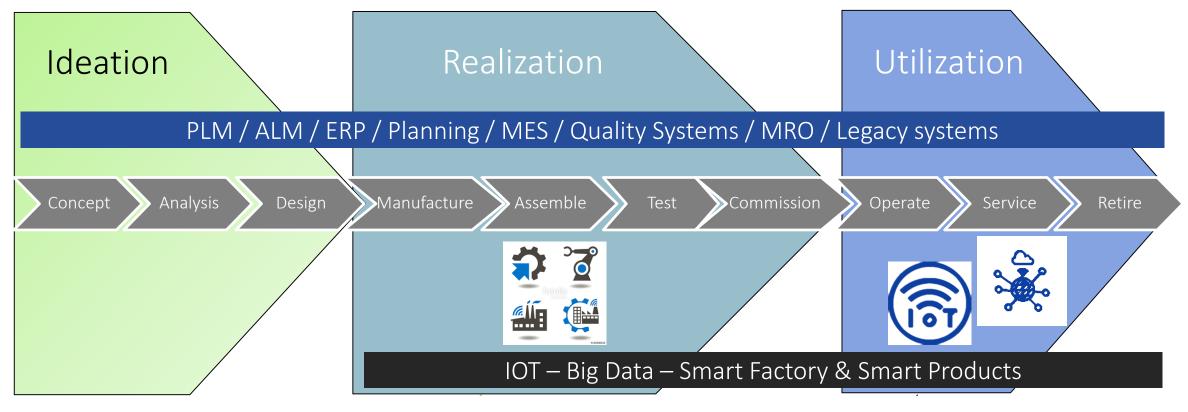

# Digital Transformation

#### Digital Backbone enables Digital Transformation

eQube® Digital Backbone - Actionable Insight

Integrated Systems for seamless data & information flow

On-demand Analytics / Artificial Intelligence / Machine Learning / Augmented Analytics

Digital Backbone – Actionable Insight