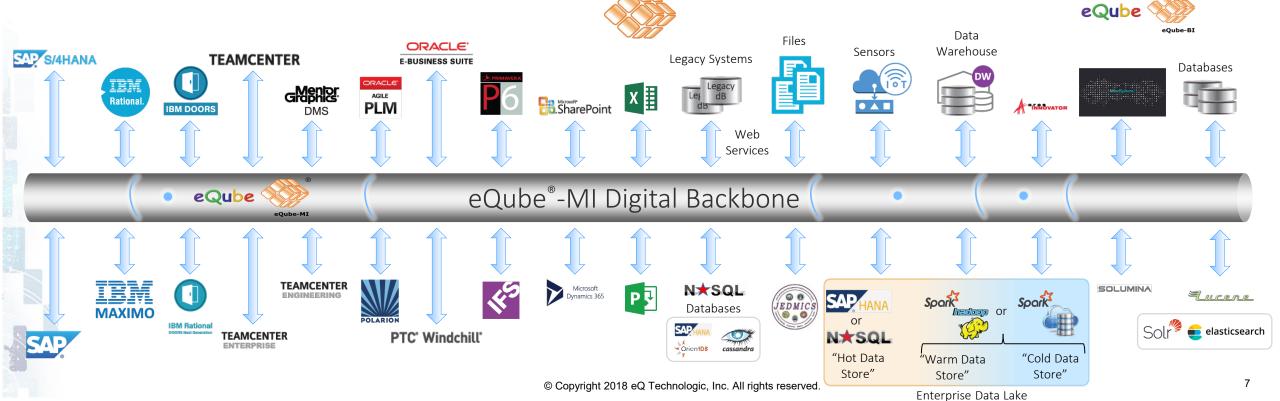

#### Digital Backbone enables Digital Transformation

eQube® Digital Backbone - Actionable Insight

Integrated Systems for seamless data & information flow

On-demand Analytics / Artificial Intelligence / Machine Learning / Augmented Analytics

## a Data as a Service (DaaS) platform

eQube® platform forms a Connected Network of integrated data, applications, and devices that puts the power of analytics in the hands of end-users.

any data – at any speed, any application, any API, any format, any device ....

#### a DaaS platform

It provides holistic capabilities to establish a robust, secure, resilient, and scalable infrastructure for:

- Developing end-user centric 'for-purpose' apps
  - Data from multiple systems aggregated or federated and presented in-context of a user carrying out business operations.
- Integrating data, systems (COTS software, legacy systems, data lakes, data warehouses, etc.), and devices
- Orchestrating enterprise-wide business processes across systems and networks
- Federating data in context of end-user's actions
- Secure collaboration across networks, partners, and customers
- Responsibly retiring legacy systems without system outages or blackouts
- Providing analytics / BI (A/BI) capabilities for on-demand decision-making honoring underlying applications' security rules

Digital Backbone – Actionable Insight